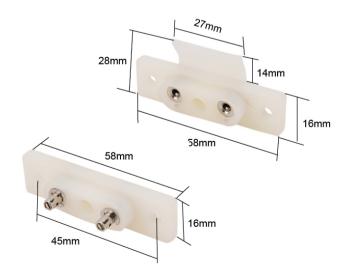

## **S4A INDUSTRIAL CO.,LIMITED**



Alloy Armoured Door Loop For Exposed Mortise Mounted Access Control Protect Wire Cable



## What is armoured door loop?

Armored door loop used to transfer low-voltage electrical current from the door frame to the door. Available with either plastic (DL-34) or aluminum alloy (DL-37) end caps.

## **Specifications**

| Material Selection | High Strength Aluminum, Sandblast Finished | Max. Voltage     | 0-36V DC/AC  |
|--------------------|--------------------------------------------|------------------|--------------|
| Suitable for Door  | All Kind of Single Door & Double Doors     | Contact Material | Plated brass |
| Max. Current       | 5A                                         | Weight           | 0.06KG       |

## **Dimensions**